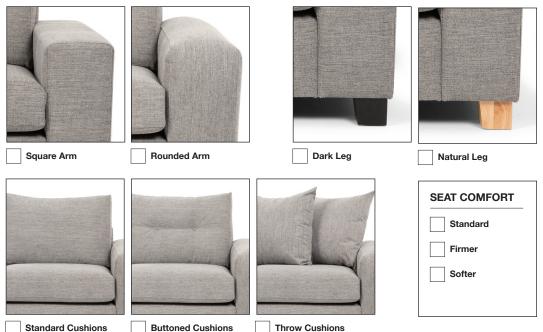

### **CHOOSE YOUR STYLE**

We love all furniture styles but we suspect you may have something specific in mind so here is where you choose arm, leg and cushion back combinations to achieve your ultimate look. Choose something incredibly plush, family friendly or super practical, the choice is all yours!

Standard Cushions

**Buttoned Cushions** 