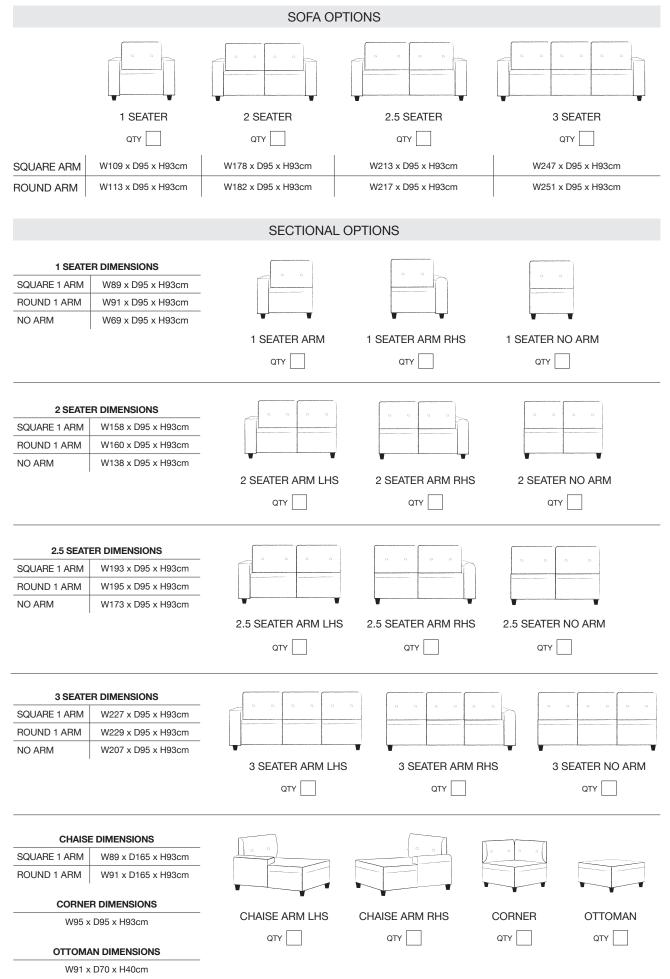

### **CHOOSE YOUR STYLE**

We love all furniture styles but we suspect you may have something specific in mind so here is where you choose arm, leg and cushion back combinations to achieve your ultimate look. Choose something incredibly plush, family friendly or super practical, the choice is all yours!